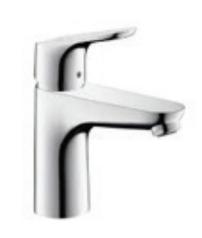

#### **SANITARY FITTINGS/ PLUMBING**

TAPS & MIXERS "HANSGROHE"

KITCHEN MIXER "HANSGROHE"

BATHS 1700 X 800 UNDERMOUNT WITH WALL

MOUNTED BATH MIXER

WC'S WALL HUNG WITH "GEBERIT" CONCEALED

CISTERN & "GEBERIT" WALL MOUNTED