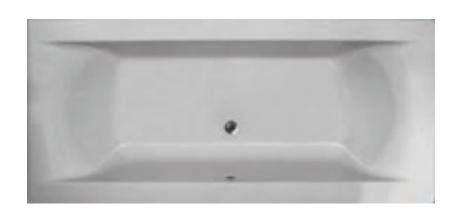

#### **SANITARY FITTINGS/ PLUMBING**

TAPS & MIXERS "HANSGROHE"

KITCHEN MIXER "HANSGROHE"

BATHS 1700 X 800 UNDERMOUNT WITH WALL

MOUNTED BATH MIXER

WC'S WALL HUNG WITH "GEBERIT" CONCEALED

CISTERN & "GEBERIT" WALL MOUNTED

# **BATHROOM** - BATH