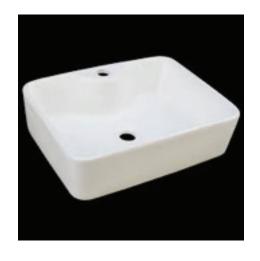

FLUSH PLATE

BASINS COUNTER TOP BASIN WITH MOUNTED

MIXER

SHOWER ENCLOSURES FRAMELESS GLASS

# **BATHROOM** - BASIN